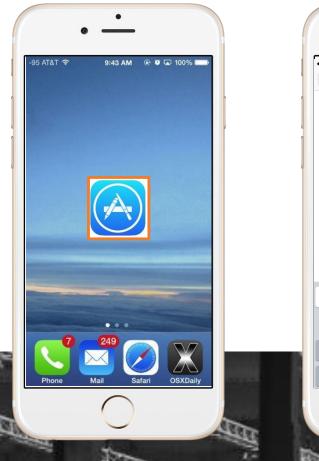

## Download Eventbuizz Lead scanner

Go to App Store

Search for Eventbuizz lead scanner Download and Open

Scanner is now on your phone