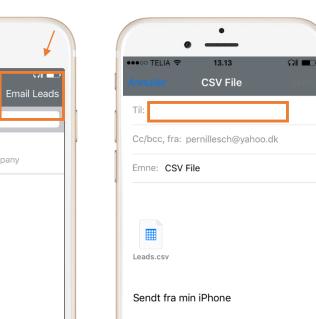

## Access to your leads – send them by email

Click scanner icon

9:43 AM 💮 🔍 🗔 100% 🗖

Leads (1)

Q Search

0

ĝ

Settinas

Alice Morrison CEO at Med tec company

●●●○○ TELIA 裦

•=

Leads (1)

G

Insert your email address and click 'send'