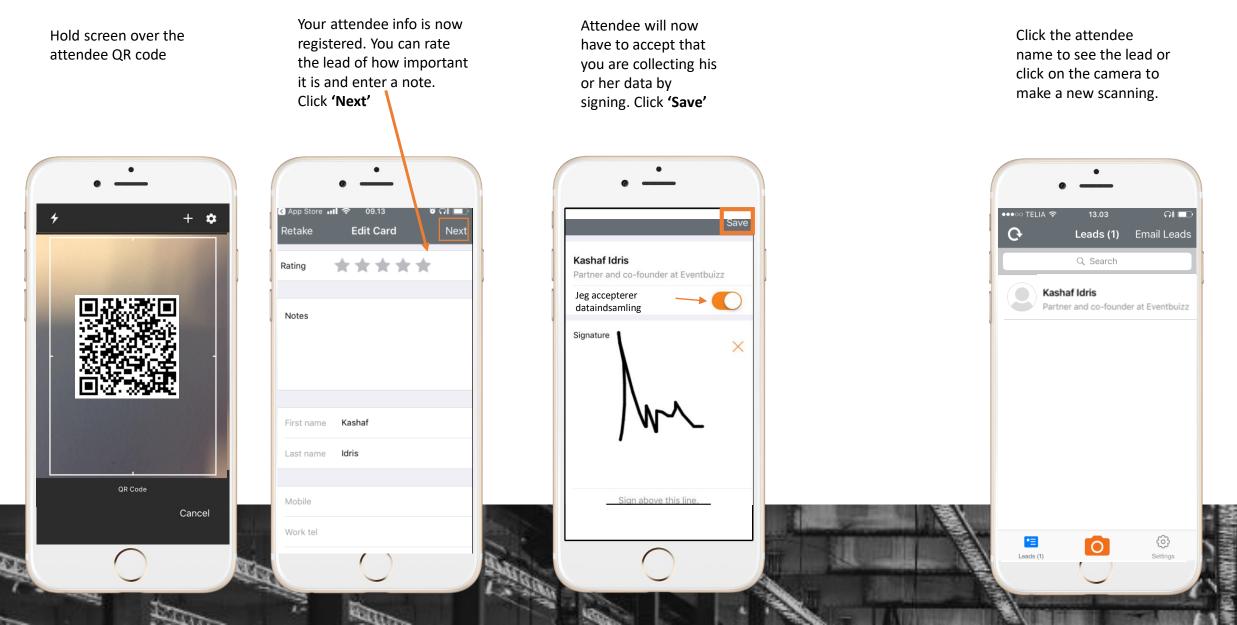

# Lead scanning

Eventbuizz Lead scanner works as an efficient lead generator straight off your smartphone. Before the scanning is completed, you can gather the attendees signature to comply with regulations regarding data.





99959

## Download Eventbuizz Lead scanner

Go to App Store

Search for Eventbuizz lead scanner Download and Open

Scanner is now on your phone











#### Get started!





#### This is how you make a scan!





## Make a test scan



Lisbeth Groth Haastrup

Maskinmestrenes Forening







95 AT&T 🤶

## Access to your leads – send them by email

Click scanner icon

9:43 AM 💮 🔍 🗔 100% 🗖



Leads (1)

Q Search

0

ĝ

Settinas

Alice Morrison CEO at Med tec company

●●●○○ TELIA 裦

•=

Leads (1)

G

Insert your email address and click 'send'



# **IMPORTANT**

We strongly recommend that you make a test scan prior to the event.

- Log on app
- Make a test scan
- Add a note
- Save
- Click Settings
- Click Email My Leads
- Check your inbox
- Open sheet to check info and notes.



#### Overview of leads

In 'Signatures' – you find the url for the collected signatures. Copy the link to your browser to see the signature.

| F  | iler         | Hjem   | em Indsæt Sidelayout Formler Data Gennemse Vis $Q$