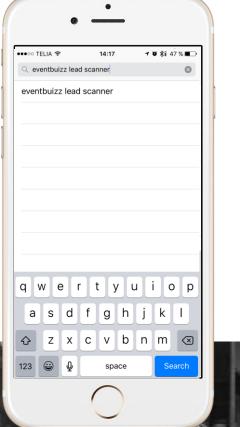

## Download Eventbuizz Lead scanner

Go to App Store

Search for Eventbuizz lead scanner Download and Open

Scanner is now on your phone