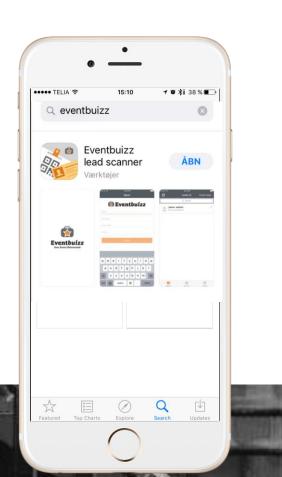

## Download Eventbuizz Lead scanner

Go to App Store

Search for Eventbuizz lead scanner Download and Open

Scanner is now on your phone