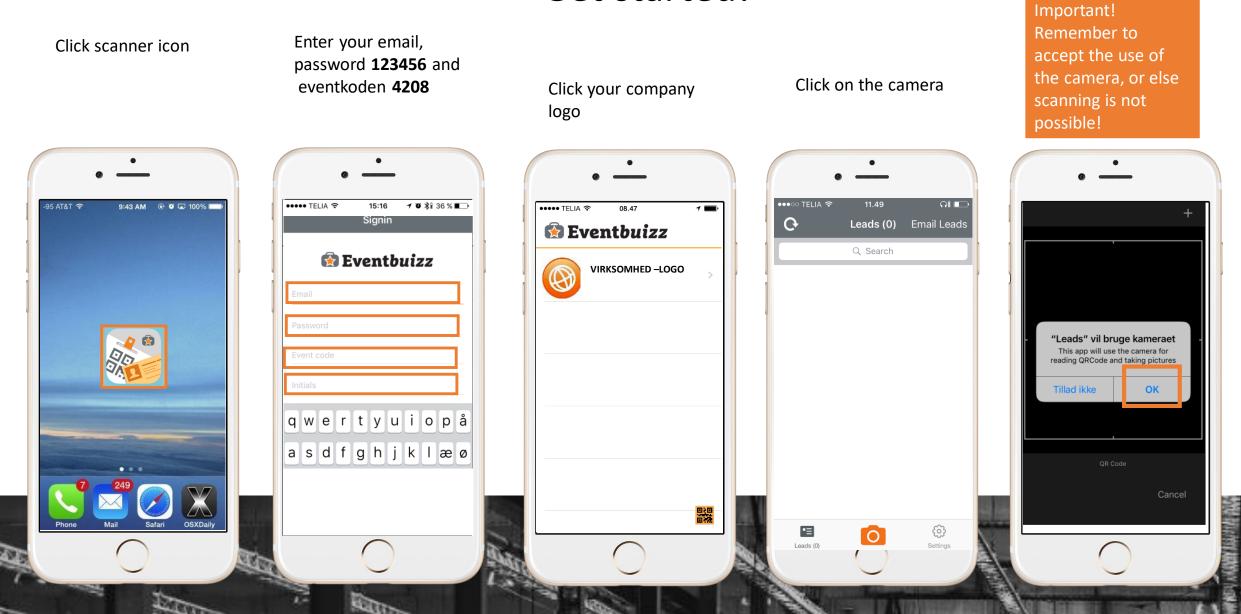

# Lead scanning

Eventbuizz Lead scanner works as an efficient lead generator straight off your smartphone. Before the scanning is completed, you can gather the attendees signature to comply with regulations regarding data.





99959

## Download Eventbuizz Lead scanner

Go to App Store

Search for Eventbuizz lead scanner Download and Open

Scanner is now on your phone











#### Get started!





#### This is how you make a scan!





## Make a test scan



Lisbeth Groth Haastrup

Maskinmestrenes Forening







95 AT&T 🤶

## Access to your leads – send them by email

Click scanner icon

9:43 AM 💮 🔍 🗔 100% 🗖



Leads (1)

Q Search

0

ĝ

Settinas

Alice Morrison CEO at Med tec company

●●●○○ TELIA 裦

•=

Leads (1)

G

Insert your email address and click 'send'



# **IMPORTANT**

We strongly recommend that you make a test scan prior to the event.

- Log on app
- Make a test scan
- Add a note
- Save
- Click Settings
- Click Email My Leads
- Check your inbox
- Open sheet to check info and notes.



#### Overview of leads

In 'Signatures' – you find the url for the collected signatures. Copy the link to your browser to see the signature.

| F  | iler         | Hjem   | em Indsæt S