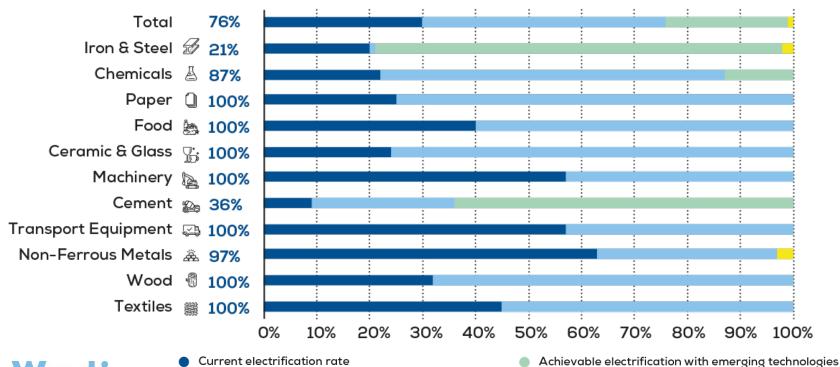

#### **Huge scope to electrify industry**

Achievable electrification with established technologies

Not electrifiable