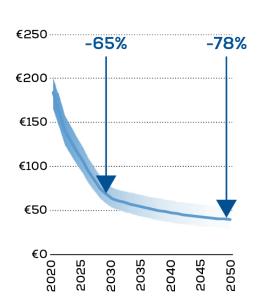

fshore

#### EU power mix to 2050



### **Electricity to dominate energy system**



#### Wind volumes to 2030

Wind energy installations in EU-27, GW

|                                       | 2020 | 2025<br>(5-year<br>outlook) | 2030 NECPs | 2030 with<br>40% RES<br>target |
|---------------------------------------|------|-----------------------------|------------|--------------------------------|
| Total (GW)                            | 179  | 248                         | 340        | 452                            |
| Annual installations - from 2021 (GW) | 10.5 | 15                          | 18         | 30                             |



## **Permitting** our top priority





## Grids our 2<sup>nd</sup> priority



## **Latest LCOE projections**







# Floating Offshore Wind





#### **Huge scope to electrify industry**



Achievable electrification with established technologies



Not electrifiable

## Wind can power EV charging

85 charging stations around France's autoroutes

Up to 40 charging points at each charging station

Each charging station to be linked to 1 or 2 wind turbines





#### Overall net zero is cost neutral



## WINDEUROPE **ANNUAL EVENT ELECTRIC CITY 2021**





ELECTRIC

windeurope.org/ElectricCity 2021



## And electrifying industry will save money



#### **IEA view of EU power mix to 2050**

Shares of electricity generation by technology in the European Union, Sustainable Development Scenario







#### How green are the Recovery & Resilience Plans (RRPs)?





Source: SmartSpend

Source: Wuppertal/E3G