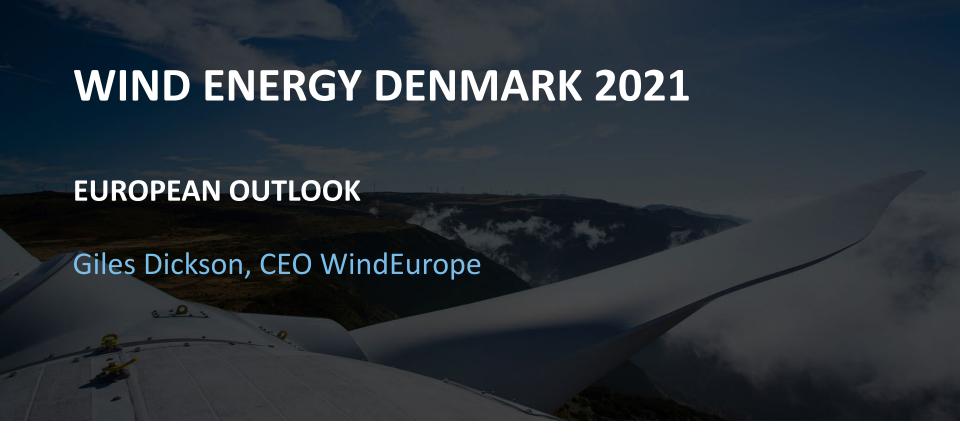

#### Wind in EU: 2020 to 2050





■ Onshore ■ Offshore

#### EU power mix to 2050



### **Electricity to dominate energy system**



#### Wind volumes to 2030

Wind energy installations in EU-27, GW

|                                       | 2020 | 2025<br>(5-year<br>outlook) | 2030 NECPs | 2030 with<br>40% RES<br>target |
|---------------------------------------|------|-----------------------------|------------|--------------------------------|
| Total (GW)                            | 179  | 248                         | 340        | 452                            |
| Annual installations - from 2021 (GW) | 10.5 | 15                          | 18         | 30                             |



## **Permitting** our top priority





## Grids our 2<sup>nd</sup> priority



## **Latest