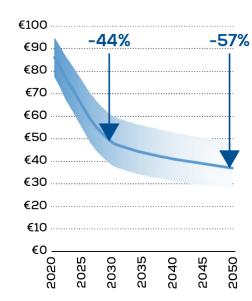

to 2050





■ Onshore ■ Offshore

#### EU power mix to 2050



### **Electricity to dominate energy system**



#### Wind volumes to 2030

Wind energy installations in EU-27, GW

|                                       | 2020 | 2025<br>(5-year<br>outlook) | 2030 NECPs | 2030 with<br>40% RES<br>target |
|---------------------------------------|------|-----------------------------|------------|--------------------------------|
| Total (GW)                            | 179  | 248                         | 340        | 452                            |
| Annual installations - from 2021 (GW) | 10.5 | 15                          | 18         | 30                             |



## **Permitting** our top priority





## Grids our 2<sup>nd</sup> priority



## **Latest LCOE projections**







# Floating Offshore Wind





#### **Huge scope to electrify industry**



Achievable electrification with established technologies



Not electrifiable

## Wind can power EV charging

85 charging stations around France's autoroutes

Up to 40 charging points at each charging station

Each charging station to be linked to 1 or 2 wind turbines





#### Overall net zero is cost neutral



## WINDEUROPE **ANNUAL EVENT ELECTRIC CITY 2021**





ELECTRIC

windeurope.org/ElectricCity 2021



## And electrifying industry will save money



#### **IEA view of EU power mix to 2050**

Shares of electricity generation by technology in the European Union, Sustainable Development Scenario







#### How green are the Recovery & Resilience Plans (RRPs)?





Source: SmartSpend

Source: Wuppertal/E3G