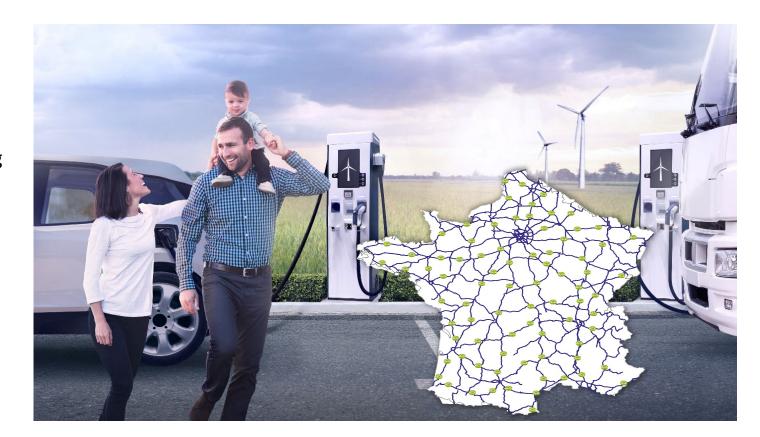

## Wind can power EV charging

85 charging stations around France's autoroutes

Up to 40 charging points at each charging station

Each charging station to be linked to 1 or 2 wind turbines