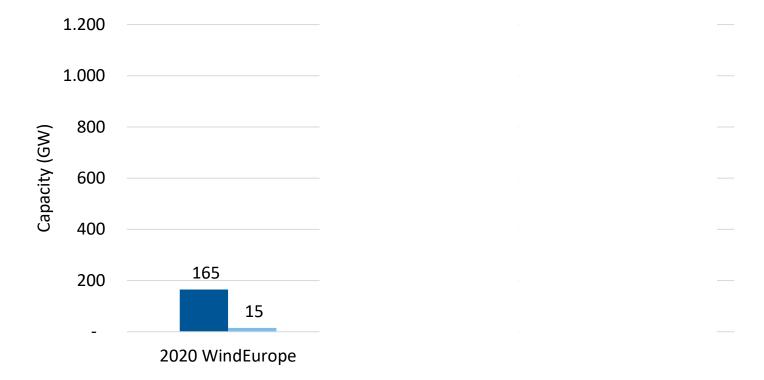

#### Wind in EU: 2020 to 2050





■ Onshore ■ Offshore

#### EU power mix to 2050



### **Electricity to dominate energy system**



#### Wind volumes to 2030

Wind energy installations in EU-27, GW

|                                       | 2020 | 2025<br>(5-year<br>outlook) | 2030 NECPs | 2030 with<br>40% RES<br>target |
|---------------------------------------|------|-----------------------------|------------|--------------------------------|
| Total (GW)                            | 179  | 248                         | 340        | 452                            |
| Annual installations - from 2021 (GW) | 10.5 | 15                          | 18         | 30                             |



## **Permitting** our top priority





## Grids our 2<sup>nd</sup> priority



## **Latest LCOE projections**







# Floati