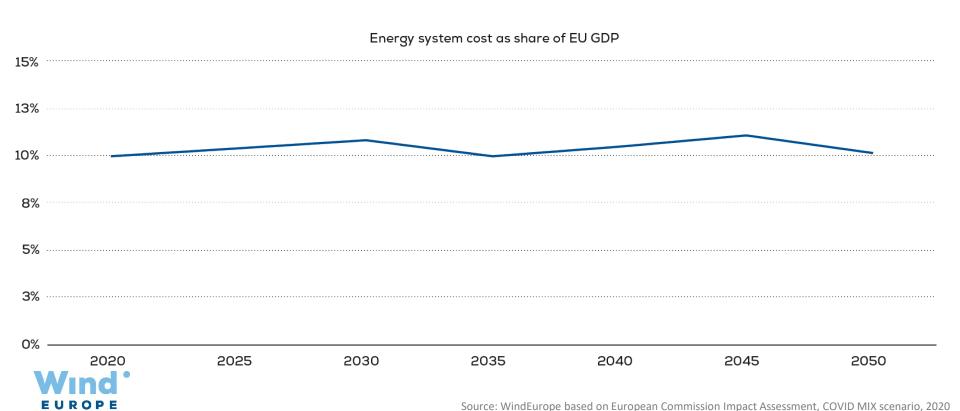

#### Overall net zero is cost neutral

## And electrifying industry will save money