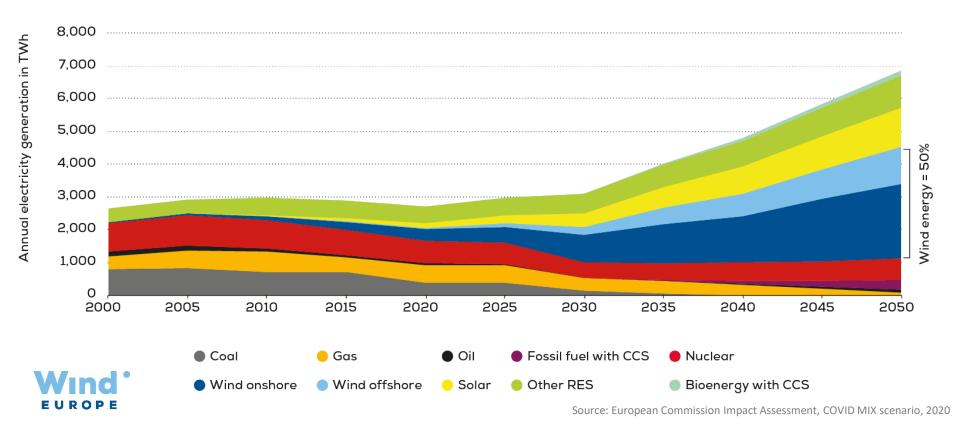

#### Wind in EU: 2020 to 2050





■ Onshore ■ Offshore

#### EU power mix to 2050



### **Electricity to dominate energy system**



#### Wind volumes to 2030

Wind energy installations in EU-27, GW

|                                       | 2020 | 2025<br>(5-year<br>outlook) | 2030 NECPs | 2030 with<br>40% RES<br>target |
|---------------------------------------|------|-----------------------------|------------|--------------------------------|
| Total (GW)                            | 179  | 248                         | 340        | 452                            |
| Annual installations - from 2021 (GW) | 10.5 | 15                          | 18         | 30                             |



## **Permitting** our top priority





## Grids our 2<sup>nd</sup> priority



## **Latest LCOE projections**







# Floating Offshore Wind





#### **Huge scope to electrify