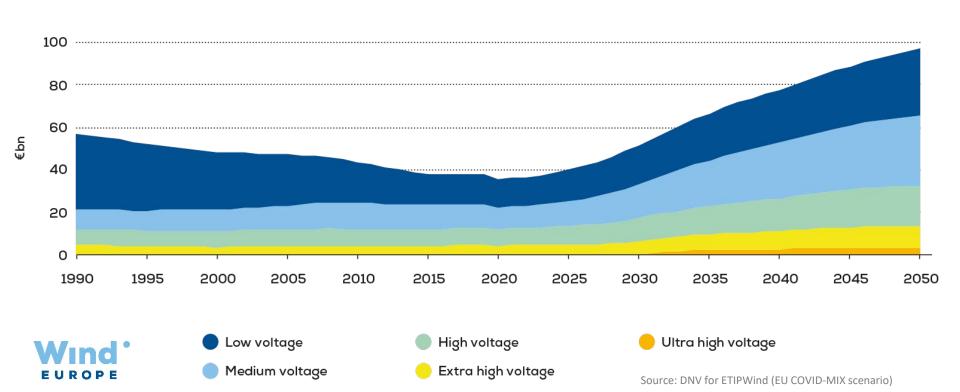

#### Wind in EU: 2020 to 2050





■ Onshore ■ Offshore

#### EU power mix to 2050



### **Electricity to dominate energy system**



#### Wind volumes to 2030

Wind energy installations in EU-27, GW

|                                       | 2020 | 2025<br>(5-year<br>outlook) | 2030 NECPs | 2030 with<br>40% RES<br>target |
|---------------------------------------|------|-----------------------------|------------|--------------------------------|
| Total (GW)                            | 179  | 248                         | 340        | 452                            |
| Annual installations - from 2021 (GW) | 10.5 | 15                          | 18         | 30                             |



## **Permitting** our top priority





## Grids our 2<sup>nd</sup> priority



## **Latest LCOE projections**







# Floating Offshore Wind





#### **Huge scope to electrify industry**



Achievable electrification with established technologies



Not electrifiable

## Wind can power EV charging

85 charging stations around France's autoroutes

Up to 40 charging points at each charging station

Each charging station to be linked to 1 or 2 wind turbines





#### Overall net zero is cost neutral



## WINDEUROPE **ANNUAL EVENT ELECTRIC CITY 2021**





ELECTRIC

windeurope.org/ElectricCity 2021



## And electrifying industry will save money



#### **IEA view of EU power mix to 2050**

Shares of electricity generation by technology in the European Union, Sustainable Development Scenario







#### How green are the Recovery & Resilience Plans (RRPs)?





Sour