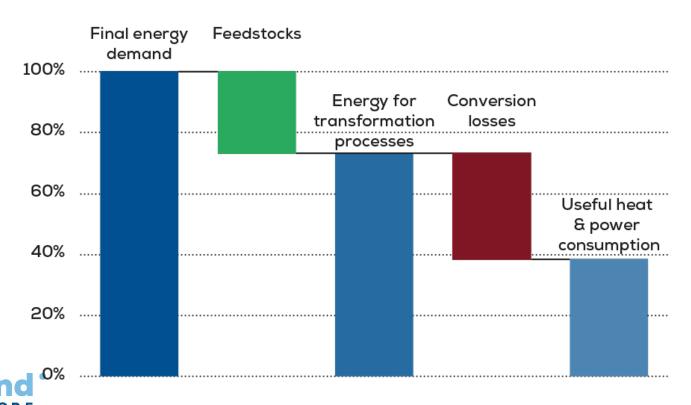

#### EU power mix to 2050

#### **IEA view of EU power mix to 2050**

Shares of electricity generation by technology in the European Union, Sustainable Development Scenario