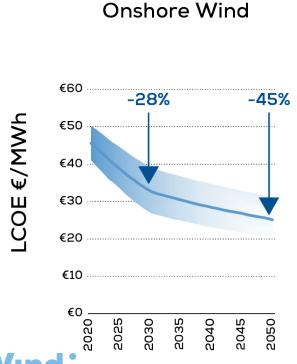

2020 to 2050





■ Onshore ■ Offshore

#### EU power mix to 2050



### **Electricity to dominate energy system**



#### Wind volumes to 2030

Wind energy installations in EU-27, GW

|                                       | 2020 | 2025<br>(5-year<br>outlook) | 2030 NECPs | 2030 with<br>40% RES<br>target |
|---------------------------------------|------|-----------------------------|------------|--------------------------------|
| Total (GW)                            | 179  | 248                         | 340        | 452                            |
| Annual installations - from 2021 (GW) | 10.5 | 15                          | 18         | 30                             |



## **Permitting** our top priority





## Grids our 2<sup>nd</sup> priority



## **Latest LCOE projections**







# Floating Offshore Wind





#### **Huge scope to electrify industry**



Achievable electrification with established technologies



Not electrifiable

## Wind can power EV charging

85 charging stations around France's autoroutes

Up to 40 charging points at each charging station

Each charging station to be linked to 1 or 2 wind turbines





#### Overall net zero is cost neutral



## WINDEUROPE **ANNUAL EVENT ELECTRIC CITY 2021**





ELECTRIC

windeurope.org/ElectricCity 2021



## And electrifying industry will save money



#### **IEA view of EU power mix to 2050**

Shares of electricity generation by technology in the European Union, Sustainable Development Scenario







#### How green are the Recovery & Resilience Plans (RRPs)?





Source: SmartSpend

Source: Wuppertal/