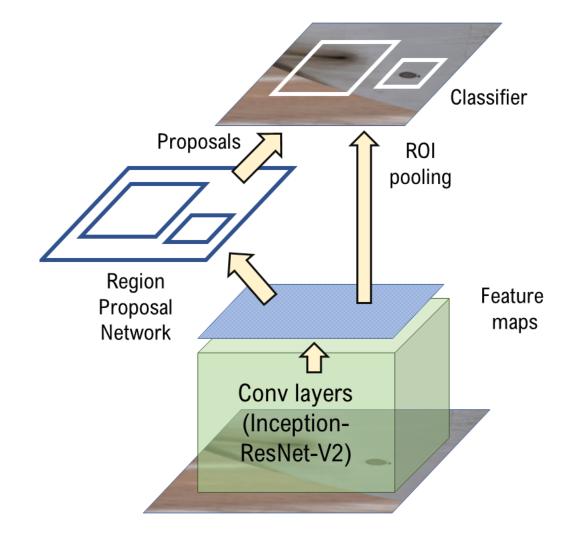

# Deep learning and advanced augmentation toolbox for wind turbine drone inspection analysis

DTU Compute, DTU Wind, EasyInspect Aps

#### ASM Shihavuddin

Xiao Chen Vladimir Fedorov Anders Nymark Christensen Nicolai Andre Brogaard Riis Kim Branner Anders Bjorholm Dahl Rasmus Reinhold Paulsen





### Drone based inspection

- Cheaper
- Faster
- Safer



# DTU

### Manual analysis of inspection images

- Tedious, prone to human error
- Not reproducible
- Expensive





## Deep learning - learn by example



## Deep learning - Faster-RCNN





#### Initial results







#### With pyramid, patching and regular augmentation



### Thanks