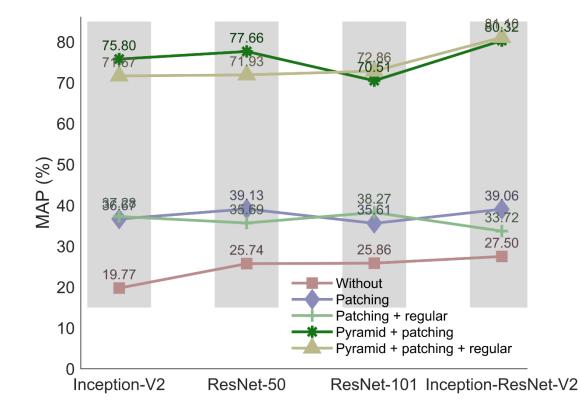

# Deep learning and advanced augmentation toolbox for wind turbine drone inspection analysis

DTU Compute, DTU Wind, EasyInspect Aps

#### ASM Shihavuddin

Xiao Chen Vladimir Fedorov Anders Nymark Christensen Nicolai Andre Brogaard Riis Kim Branner Anders Bjorholm Dahl Rasmus Reinhold Paulsen





### Drone based inspection

- Cheaper
- Faster
- Safer



# DTU

### Manual analysis of inspection images

- Tedious, prone to human error
- Not reproducible
- Expensive





## Deep learning - learn by example



## Deep learning - Faster-RCNN





#### Initial results







#### With pyramid, patching and regular augmentation



### Thanks