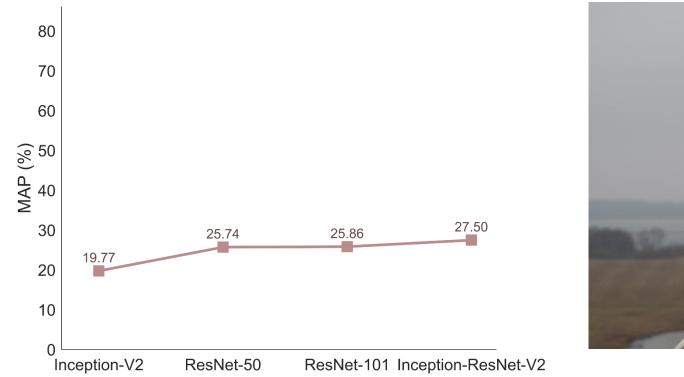

# Deep learning and advanced augmentation toolbox for wind turbine drone inspection analysis

DTU Compute, DTU Wind, EasyInspect Aps

#### ASM Shihavuddin

Xiao Chen Vladimir Fedorov Anders Nymark Christensen Nicolai Andre Brogaard Riis Kim Branner Anders Bjorholm Dahl Rasmus Reinhold Paulsen





### Drone based inspection

- Cheaper
- Faster
- Safer



# DTU

### Manual analysis of inspection images

- Tedious, prone to human error
- Not reproducible
- Expensive





## Deep learning - learn by example



## Deep learning - Faster-RCNN





#### Initial results







#### With pyramid, patching and regular augmentation



### Thanks