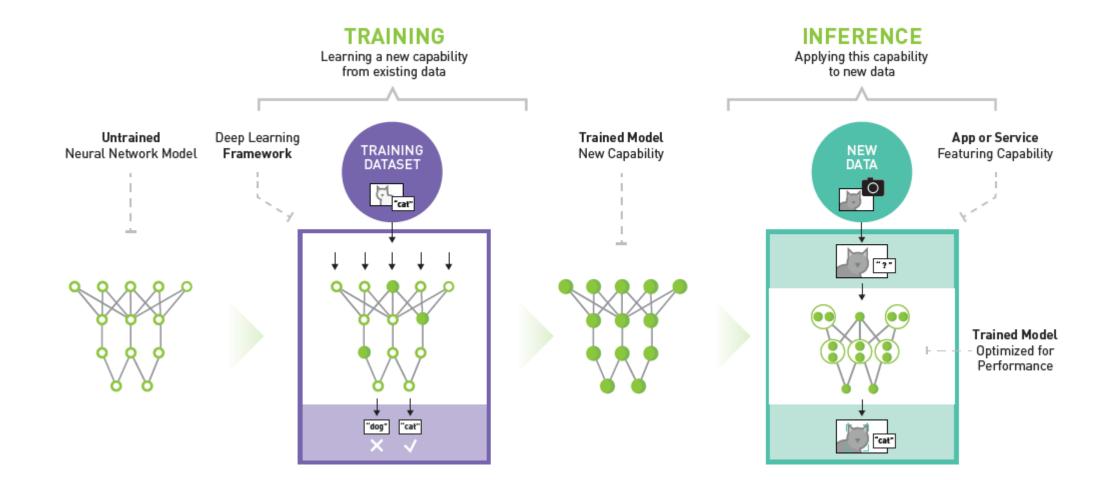

# Deep learning and advanced augmentation toolbox for wind turbine drone inspection analysis

DTU Compute, DTU Wind, EasyInspect Aps

#### ASM Shihavuddin

Xiao Chen Vladimir Fedorov Anders Nymark Christensen Nicolai Andre Brogaard Riis Kim Branner Anders Bjorholm Dahl Rasmus Reinhold Paulsen





### Drone based inspection

- Cheaper
- Faster
- Safer



# DTU

### Manual analysis of inspection images

- Tedious, prone to human error
- Not reproducible
- Expensive





## Deep learning - learn by example



## Deep learning - Faster-RCNN





#### Initial results







#### With pyramid, patching and regular augmentation



### Thanks