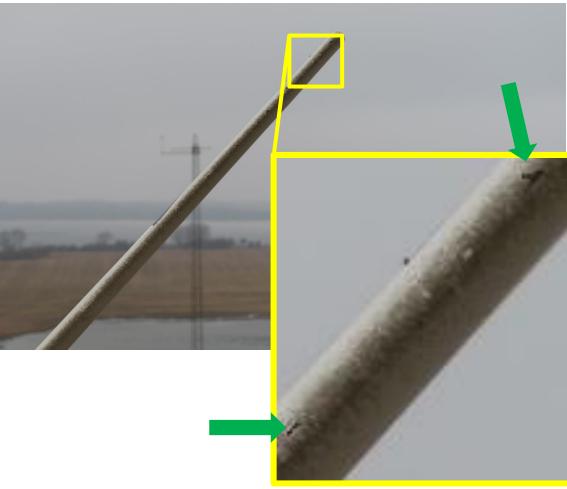

# Deep learning and advanced augmentation toolbox for wind turbine drone inspection analysis

DTU Compute, DTU Wind, EasyInspect Aps

#### ASM Shihavuddin

Xiao Chen Vladimir Fedorov Anders Nymark Christensen Nicolai Andre Brogaard Riis Kim Branner Anders Bjorholm Dahl Rasmus Reinhold Paulsen





### Drone based inspection

- Cheaper
- Faster
- Safer



# DTU

### Manual analysis of inspection images

- Tedious, prone to human error
- Not reproducible
- Expensive





## Deep learning - learn by example



## Deep learning - Faster-RCNN





#### Initial results







#### With pyramid, patching and regular augmentation



### Thanks