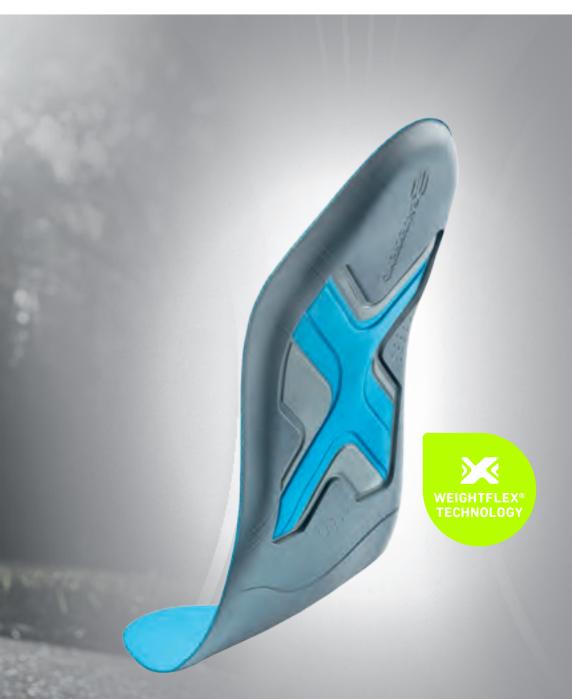

# Bauerfeind sports insoles for greater agility and improved transfer of force

When quick reactions and constant changes of direction are called for, the foot needs special support. Featuring Weightflex® technology, our insoles which have been specially developed for sport activate the body's own stabilizers thanks to sensorimotor spots. This gives you greater control during rapid movements and transmits considerably more force down through the shoe on to the floor.

### WEIGHTFLEX® TECHNOLOGY

# Innovative sports insole technology for a secure stance and greater control

Rapid movements and abrupt changes of direction can quickly result in foot muscle fatigue or excessive strain symptoms at the ankle, Achilles tendon or lower leg. To protect against these symptoms, we have designed special sports insoles for all kinds of sports. All of these insoles feature pioneering Weightflex® technology and have been specially adapted for the sport in question.

Patented dual-component core with an innovative X-shaped module to support the foot arches and control the heel-to-toe movement of the foot:

- Reduces foot muscle fatigue
- Supports the foot's natural heel-to-toe movement
- Prevents injuries caused by excessive strain