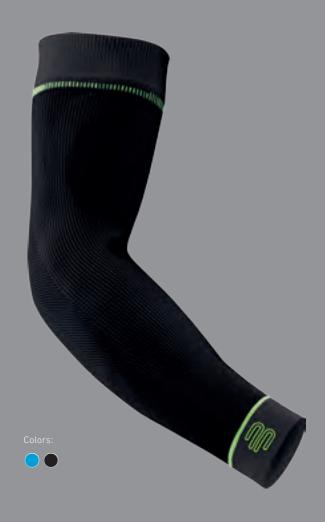

### **Sports Compression Sleeves Arm**

For strengthening the arm muscles during ball games and endurance sports.

- Highly elastic knitted fabric for a carefully regulated amount of compression based on medical standards
- Extra-soft inner elbow area for exceptional comfort
- Breathable high-tech microfiber feels good on the skin
- Hard-wearing, durable quality for daily use

More power for your arm muscles: the Sports Compression Sleeves for the arm exert comfortably firm compression which boosts circulation and increases the supply of oxygen to the muscles. As a result, your muscles can perform for longer, recover more quickly and are better protected against injuries too. The compression also reduces muscle vibrations in the biceps and triceps muscles.