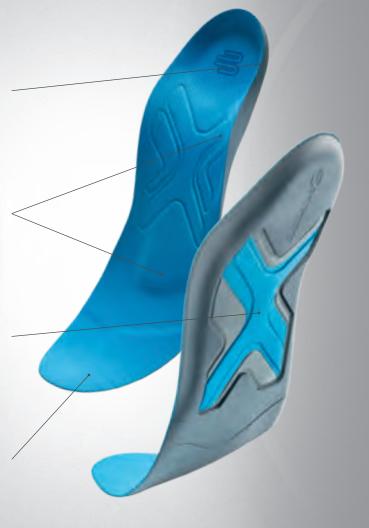

#### Heel cup – surrounds the heel and stabilizes the ankle during quick changes of direction

Sensorimotor spots – stimulate the foot muscles

Weightflex® technology – supports the natural mobility of the feet when running

Functional top cover – kills bacteria and inhibits