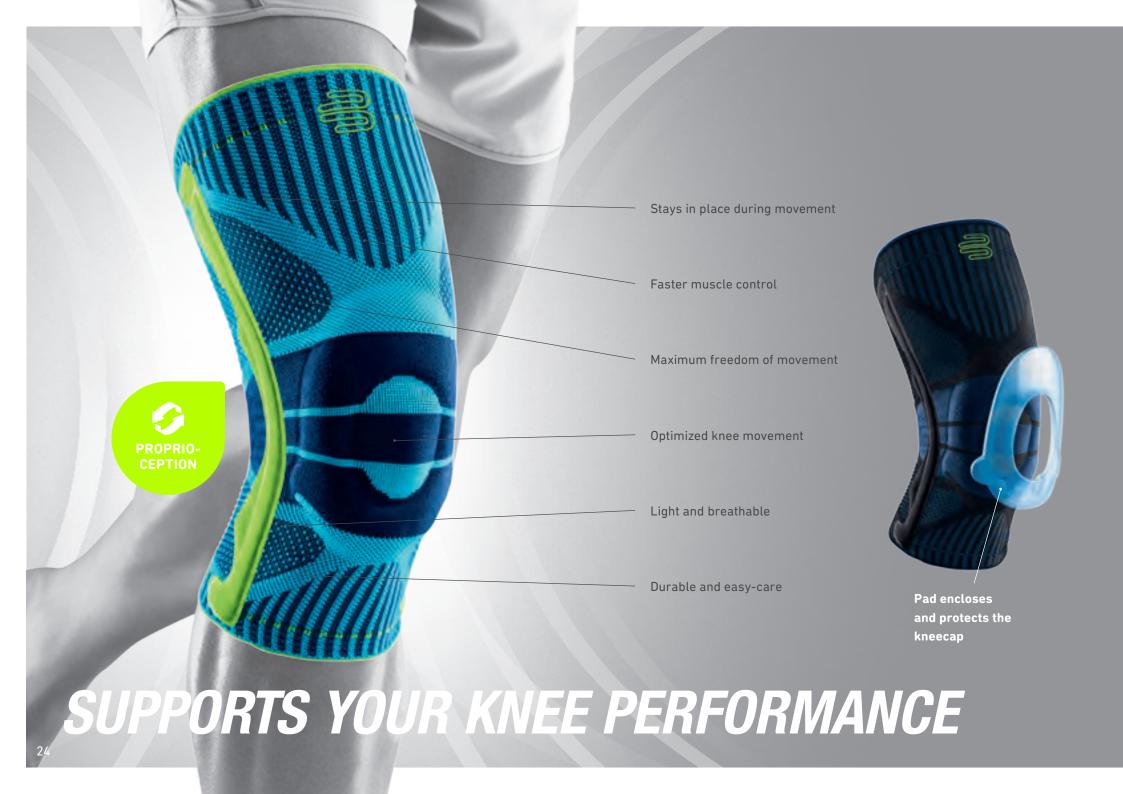

# STABILIZES YOUR KNEE

# **Sports Knee Support**

Supports the knee during exercise

- Support which encloses the joint and is made from a highly elastic knitted fabric for a carefully regulated amount of compression
- Innovative pad to absorb pressure peaks
- Lateral wings and pressure points for positive sensorimotor feedback
- Anatomical fit with siliconized areas to quarantee a secure fit and maximum freedom of movement
- Light, airy knitted fabric made of hard-wearing material makes the support very comfortable to wear
- Durable, easy-care quality for daily use

Excellent protection from excessive strain: the Sports Knee Support improves the controlled movement of the knee during longer sporting activities through gentle compression. The hard-wearing knee support simultaneously massages ligaments, tendons, muscles and connective tissue during movement, with the associated benefits for the sensorimotor system. Stress and risks of injury are thereby combated and pain associated with excessive strain subsides more quickly.