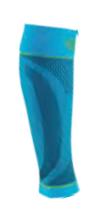

# **Sports Compression Sleeves Upper Leg**

For strengthening the thigh muscles while playing ball games and endurance sports

- Highly elastic knitted fabric for a carefully regulated amount of compression based on medical standards
- Wide edging band with a silicone dotted band for a perfect fit and exceptional comfort
- Breathable high-tech microfiber feels good on the skin
- Hard-wearing, durable quality for daily use

More oxygen for enhanced muscle performance: the Sports Compression Sleeves for the upper leg exert compression to boost circulation and provide a better supply of oxygen to your muscles. The result: fewer muscle vibrations and muscles which can perform better, recover more effectively, warm up more quickly and are well protected against injuries too.