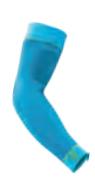

### **Sports Compression Sleeves Arm**

For strengthening the arm muscles during ball games and endurance sports.

- Highly elastic knitted fabric for a carefully regulated amount of compression based on medical standards
- Extra-soft inner elbow area for exceptional comfort
- Breathable high-tech microfiber feels good on the skin
- Hard-wearing, durable quality for daily use

More power for your arm muscles: the Sports Compression Sleeves for the arm exert comfortably firm compression which boosts circulation and increases the supply of oxygen to the muscles. As a result, your muscles can perform for longer, recover more quickly and are better protected against injuries too. The compression also reduces muscle vibrations in the biceps and triceps muscles.