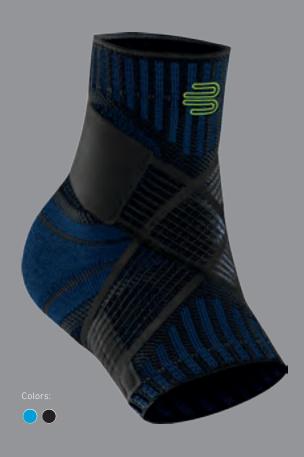

# **POWER PROTECTION**

# Sports Ankle Support

Stabilizing sports support for the ankle

- Support which encloses the joint and is made from a highly elastic knitted fabric for a carefully regulated amount of compression
- Adjustable taping strap to support the ligaments
- Knit exerts a massaging effect to boost circulation
- Anatomical fit to guarantee a secure fit and maximum freedom of movement
- Light, airy knitted fabric made of hard-wearing material makes the support very comfortable to wear
- Durable, easy-care quality for daily use

Secure fit and maximum stabilization: the extremely light and hard-wearing Sports Ankle Support features an innovative taping strap which supports the ligaments and protects your ankle against sprains, hyperextension and twisting.