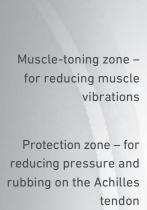

Better endurance – improved circulation through compression

Reduces muscle vibrations

Protective zone – for reducing pressure and rubbing on the Achilles tendon

Breathable and hard-wearing material

Colors

# **Sports Compression Socks Ball & Racket**

Stabilizing sports socks for ball games and racket sports

- Highly elastic knitted fabric for a carefully regulated amount of compression based on medical standards
- Muscle-toning zone to reduce muscle vibrations
- Taping zone for greater stability for the ankle
- Special zone for protection against pressure and rubbing on the Achilles tendon
- Shock-absorbing cushioning for increased comfort during movement
- Breathable high-tech microfiber feels good on the skin
- Hard-wearing, durable quality for daily use

Greater stability during quick movement sequences: the Sports Compression Socks Ball & Racket provide support for your ankle and calf muscles thanks to the special taping and muscle-toning zones. The taping zone improves your sense of stability and coordination in the foot, while the muscle-toning zone stimulates the calf muscles.