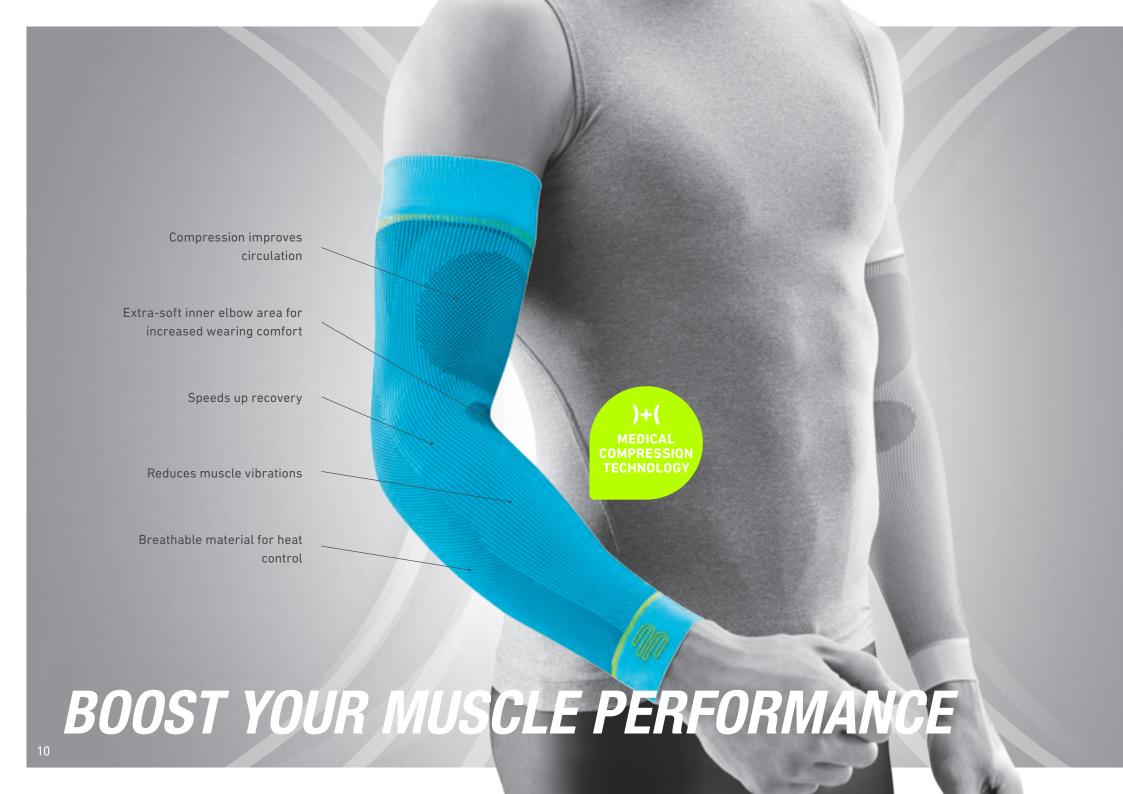

### **Sports Compression Sleeves Arm**

For strengthening the arm muscles during ball games and endurance sports.

- Highly elastic knitted fabric for a carefully regulated amount of compression based on medical standards
- Extra-soft inner elbow area for exceptional comfort
- Breathable high-tech microfiber feels good on the skin
- Hard-wearing, durable quality for daily use

More power for your arm muscles: the Sports Compression Sleeves for the arm exert comfortably firm compression which boosts circulation and increases the supply of oxygen to the muscles. As a result, your muscles can perform for longer, recover more quickly and are better protected against injuries too. The compression also reduces muscle vibrations in the biceps and triceps muscles.

X LONG 50.1-57 cm 19¾-22½ i

LONG

SHORT

Here you will find instructions on how to take correc measurements

BOOST YOUR MUSCLE PERFORMANCE