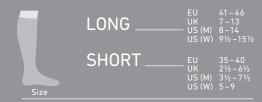

X LONG 50.1-57 cm 19¾-22½ i

LONG

SHORT

Here you will find instructions on how to take correc measurements

BOOST YOUR MUSCLE PERFORMANCE