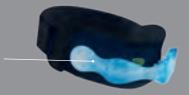

# **Sports Knee Strap**

Sports strap for relieving the knee

- Knitted fabric with a special pad and four nubbed pressure points for relieving the patellar tendon
- Strap for individually adjusting the relief pressure
- Anatomical, extra-flat fit for maximum freedom of movement
- Light, airy knitted fabric made of hard-wearing material makes the support very comfortable to wear
- Durable, easy-care quality for daily use

Targeted relief for sports involving large amounts of running and jumping: the anatomically contoured Sports Knee Strap sits securely below the kneecap, reducing the strain on your patellar tendon. A special pad with pressure points also guides, supports, and stimulates the tendon. Typical symptoms associated with excessive strain, such as noticeable restrictions of movement, can therefore be reduced.

Pad guides, supports, and stimulates the tendon.

Colors:

 $\frac{28-30}{11-11\frac{3}{4}}$ 

 $\frac{30-35}{11\%-13}$ 

35 – 44 13 ¾ – 17 ⅓

For details on how to take accurate measurements, see pages 42/43