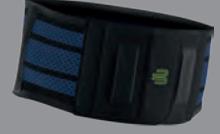

### **Sports Back Support**

Effective sports support for the back

- Support which is placed round the torso and is made from a highly elastic knitted fabric for a carefully regulated amount of compression
- Innovative pad with nubs to massage and stimulate muscles and fasciae
- Lateral wings with nubs for improved sensorimotor feedback
- Anatomical fit and flat abdominal fastening to guarantee a secure fit and maximum freedom of movement
- Light, airy fabric made of hard-wearing material makes the support very comfortable to wear
- Durable, easy-care quality for daily use

Effective protection against excessive strain: the Sports Back Support exerts comfortable compression to support the back muscles, while its integral nubs stimulate the muscles during movement. This has a beneficial effect on the sensorimotor system. It activates the stabilizing torso muscles, harmonizes muscle control and improves posture.