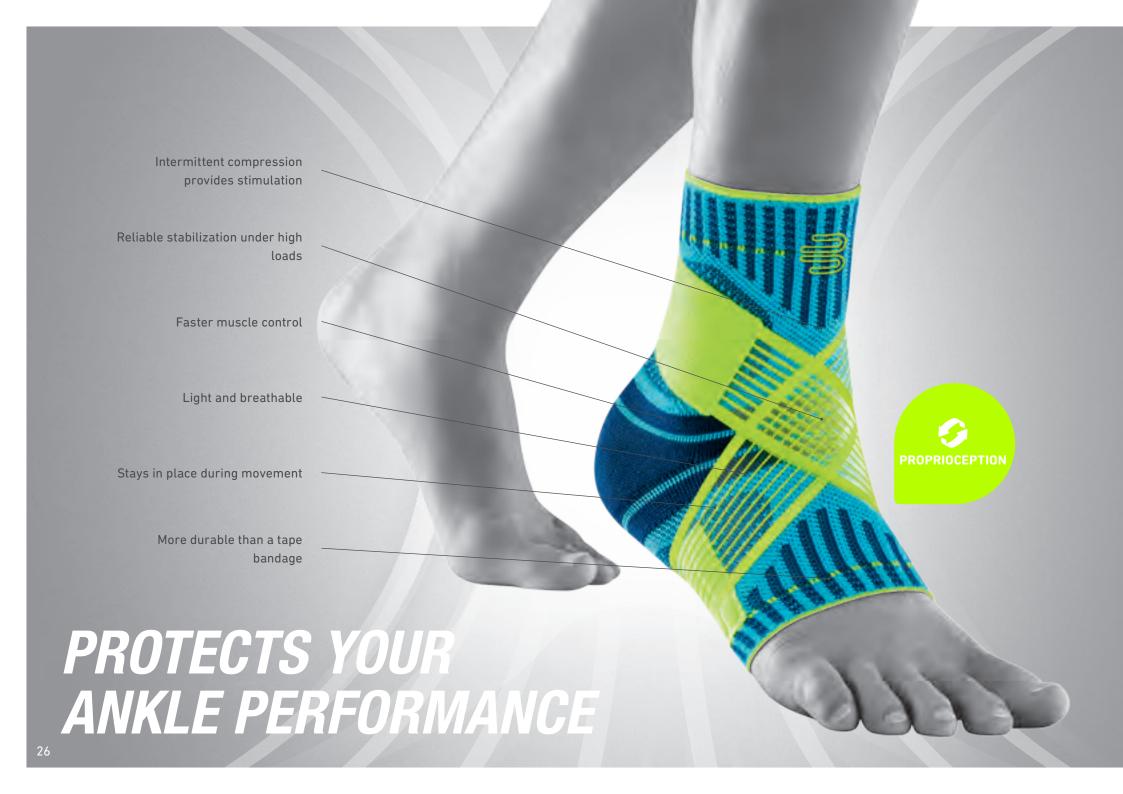

# **POWER PROTECTION**

# Sports Ankle Support

Stabilizing sports support for the ankle

- Support which encloses the joint and is made from a highly elastic knitted fabric for a carefully regulated amount of compression
- Adjustable taping strap to support the ligaments
- Knit exerts a massaging effect to boost circulation
- Anatomical fit to guarantee a secure fit and maximum freedom of movement
- Light, airy knitted fabric made of hard-wearing material makes the support very comfortable to wear
- Durable, easy-care quality for daily use

Secure fit and maximum stabilization: the extremely light and hard-wearing Sports Ankle Support features an innovative taping strap which supports the ligaments and protects your ankle against sprains, hyperextension and twisting.