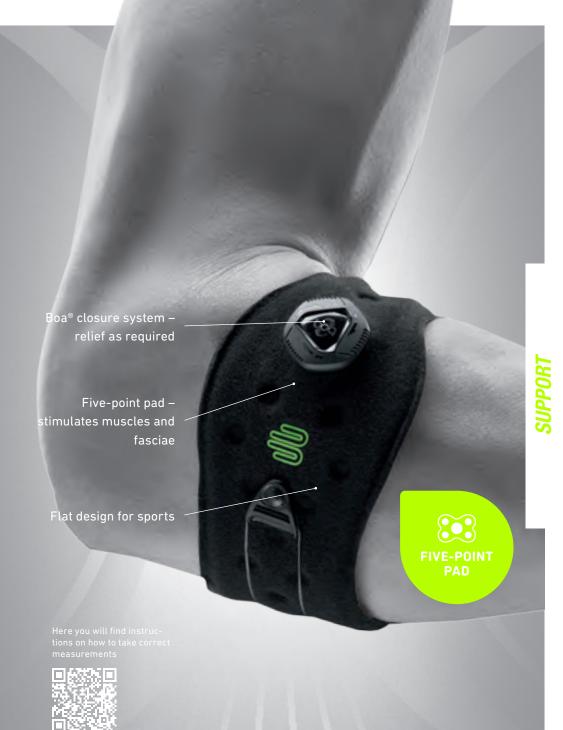

# SUPPORTS YOUR ELBOW PERFORMANCE

Optimized elbow movement

Maximum freedom of movement

Faster muscle control

Light and breathable

Stays in place during movement

Durable and easy-care

PROPRIOCEPTION

Effective sports support for the elbow

- Support which goes round the arm and is made from a highly elastic knitted fabric for a carefully regulated amount of compression
- Innovative pads to offer protection against pressure peaks
- Anatomical fit with siliconized areas to guarantee a secure fit and maximum freedom of movement
- Light, airy knitted fabric made of hard-wearing material makes the support very comfortable to wear
- Durable, easy-care quality for daily use

Effective protection against excessive strain: the Sports Elbow Support, with its special knit and anatomically shaped functional elements, ensures stability at the elbow. It exerts compression which boosts the sensorimotor perception of the joint and gives you improved feedback. Muscles and connective tissue are gently massaged, pain associated with excessive strain subsides more quickly and the risk of injury is reduced.

Pad relieves and stabilizes

# FOR HYPEREXTENSION CONTROL

Boa® closure system for individually adjustable movement control

Improves joint guidance and reduces swelling

Anatomical fit and breathable materials for exceptional wearing comfort

> Hard-wearing and easy-care

# **Sports Elbow Brace**

Hyperextension protection for the elbow in racket sports

- Support which goes round the arm to stabilize the elbow
- Integrated strap system to cushion arm extension movements
- Boa® closure system for adjusting the tension with millimeter precision
- Strap which triggers a warning pressure to cushion the forces which arise
- Durable, easy-care quality for daily use

Protection against hyperextension: the Sports Elbow Brace allows for better control of the arm's elasticity An integral strap system cushions the extension of your arm during movement - thanks to an adjustable pre-set tension, a counter-reaction in the forearm muscles is triggered to balance out the force. The force involved in the extension is therefore cushioned at the end of the movement, reducing the stress at the elbow.