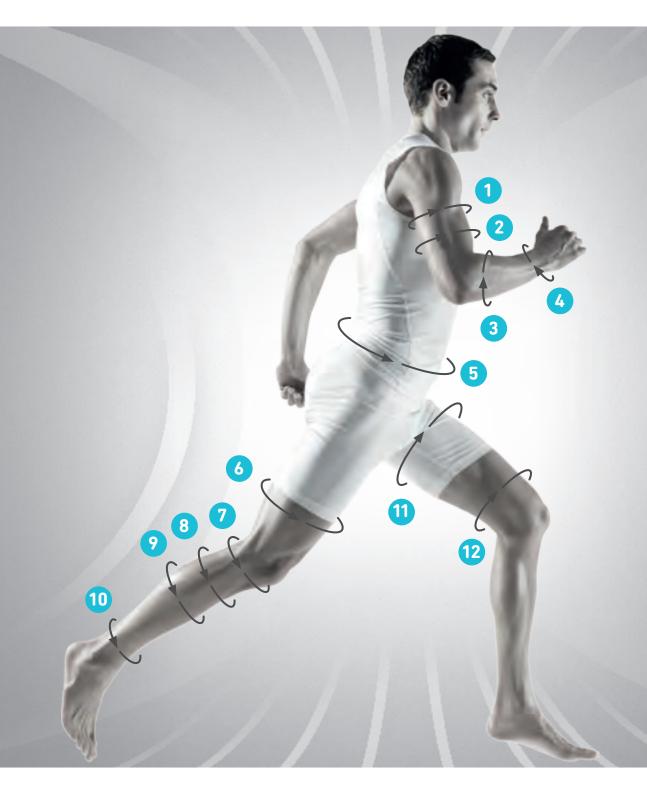

- Start your measurement from a point just below the armpit.

  Measure the circumference at this height with your arm raised.
- Measure the circumference at the thickest part of the biceps.
- Measure the circumference at the thickest part of the forearm.
- Measure the circumference of your wrist.
- Measure the circumference of your abdomen immediately below your navel.
- With your knee slightly bent, start the measurement from the center of the knee-cap.

  Measure the circumference 14 cm above this point towards your upper body and 12 cm below it towards your feet.
  - Measure the circumference immediately below the kneecap.
  - Measure the circumference of your calf at the thickest point.
  - Measure the circumference of your ankle at the narrowest point above the ankle bone.
  - Start your measurement a hand's width below the crotch.

    Measure the circumference of the thigh at this point.
  - Measure from your knee bent at a right angle.

    Start at a point in the hollow of the knee and measure the circumference of the thigh.