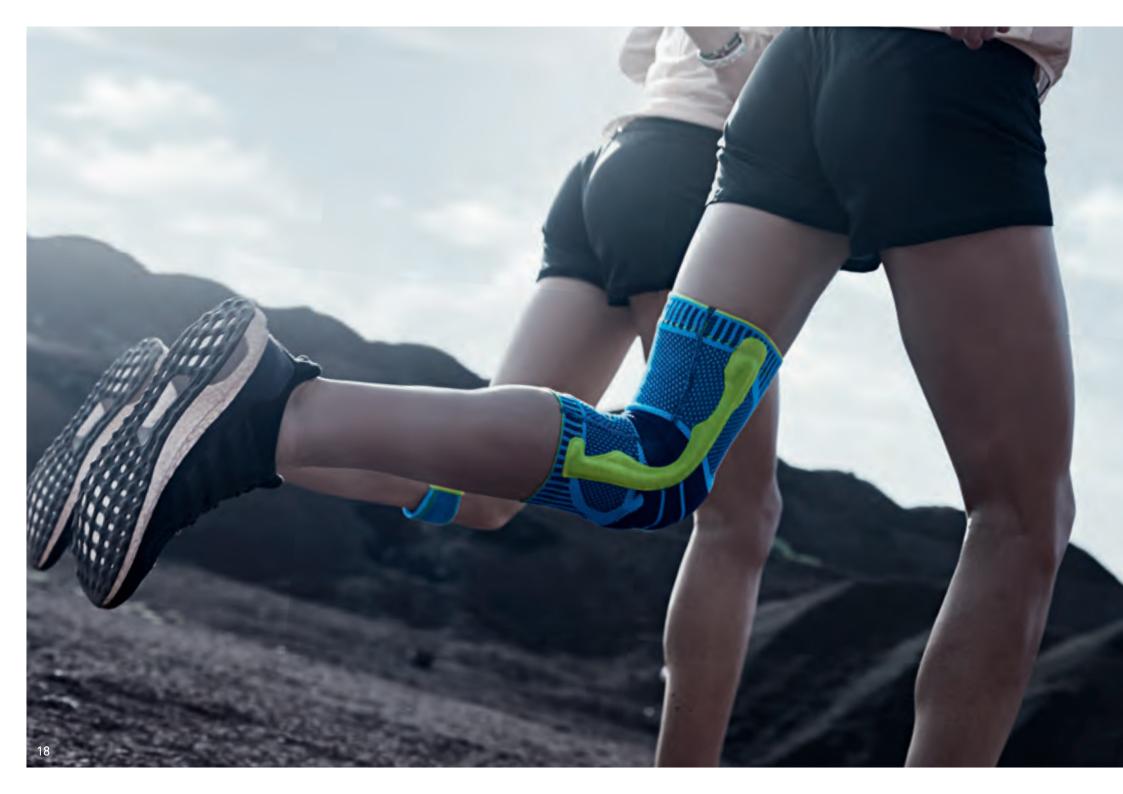

# STABILIZES YOUR KNEE

# **Sports Knee Support**

Supports the knee during exercise

- Support which encloses the joint and is made from a highly elastic knitted fabric for a carefully regulated amount of compression
- Innovative pad to absorb pressure peaks
- Lateral wings and pressure points for positive sensorimotor feedback
- Anatomical fit with siliconized areas to quarantee a secure fit and maximum freedom of movement
- Light, airy knitted fabric made of hard-wearing material makes the support very comfortable to wear
- Durable, easy-care quality for daily use

Excellent protection from excessive strain: the Sports Knee Support improves the controlled movement of the knee during longer sporting activities through gentle compression. The hard-wearing knee support simultaneously massages ligaments, tendons, muscles and connective tissue during movement, with the associated benefits for the sensorimotor system. Stress and risks of injury are thereby combated and pain associated with excessive strain subsides more quickly.