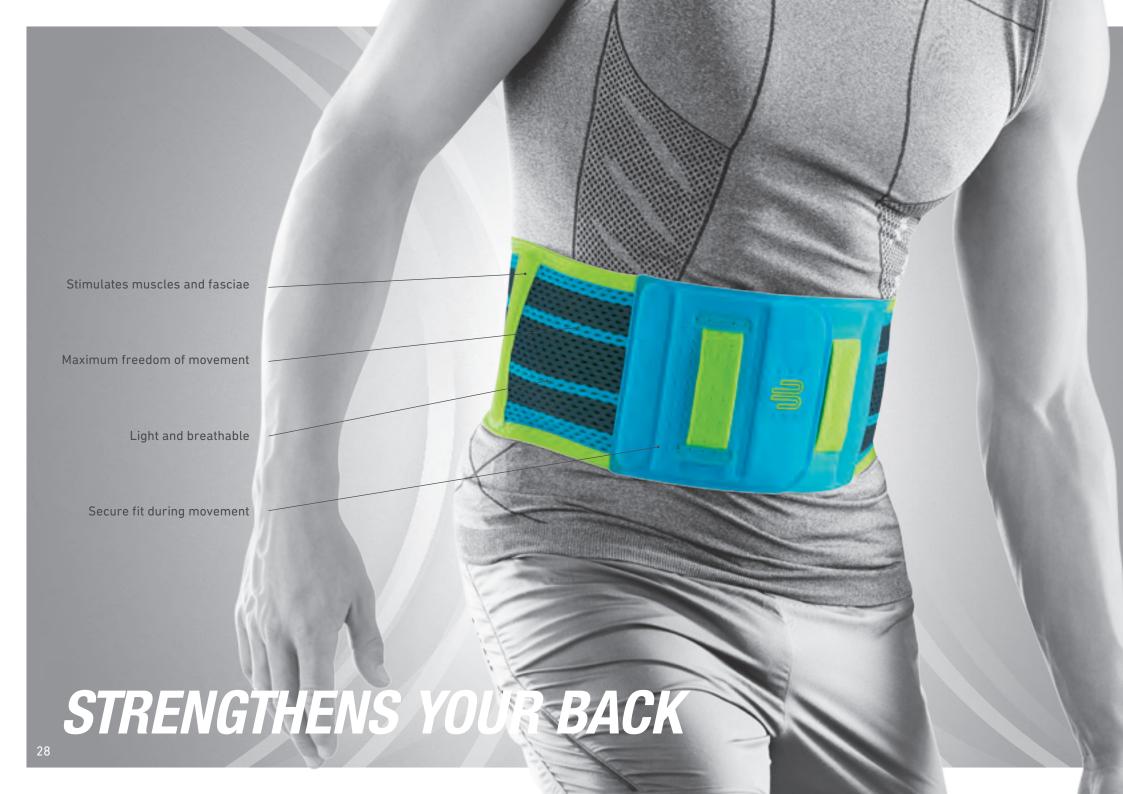

### **Sports Back Support**

Effective sports support for the back

- Support which is placed round the torso and is made from a highly elastic knitted fabric for a carefully regulated amount of compression
- Innovative pad with nubs to massage and stimulate muscles and fasciae
- Lateral wings with nubs for improved sensorimotor feedback
- Anatomical fit and flat abdominal fastening to guarantee a secure fit and maximum freedom of movement
- Light, airy fabric made of hard-wearing material makes the support very comfortable to wear
- Durable, easy-care quality for daily use

Effective protection against excessive strain: the Sports Back Support exerts comfortable compression to support the back muscles, while its integral nubs stimulate the muscles during movement. This has a beneficial effect on the sensorimotor system. It activates the stabilizing torso muscles, harmonizes muscle control and improves posture.