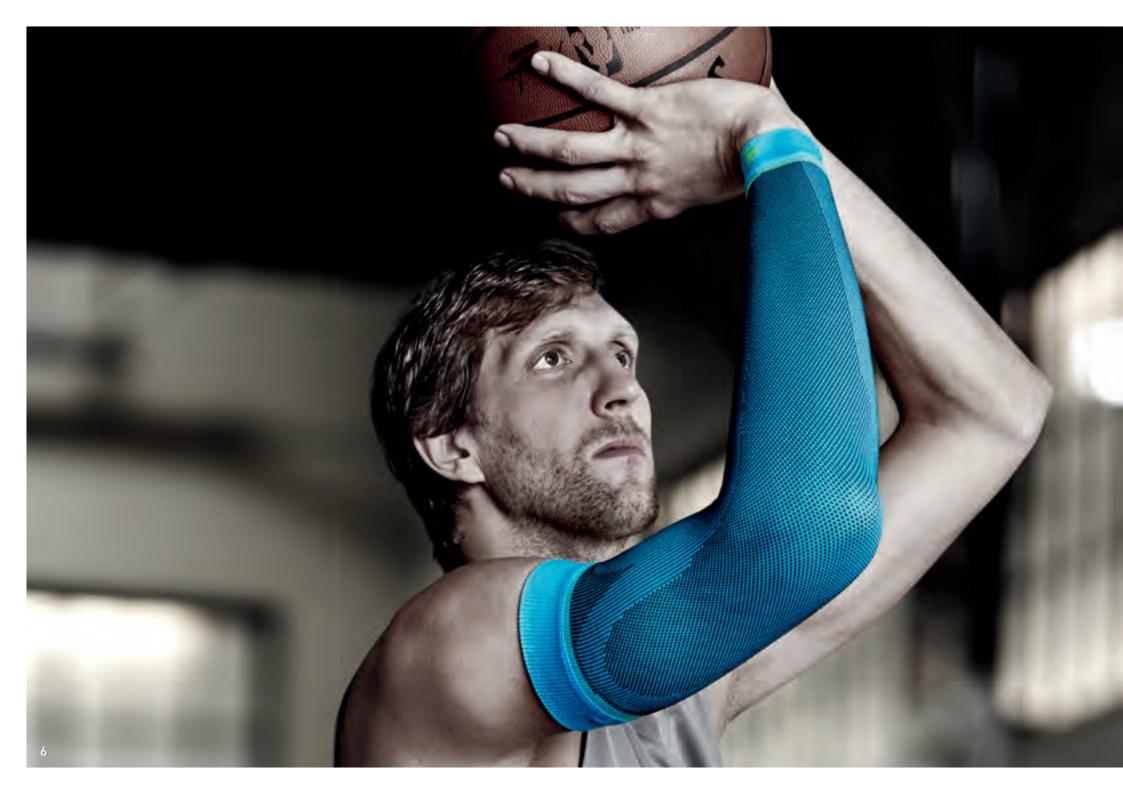

### **Sports Compression Sleeves Arm**

For strengthening the arm muscles during ball games and endurance sports.

- Highly elastic knitted fabric for a carefully regulated amount of compression based on medical standards
- Extra-soft inner elbow area for exceptional comfort
- Breathable high-tech microfiber feels good on the skin
- Hard-wearing, durable quality for daily use

More power for your arm muscles: the Sports Compression Sleeves for the arm exert comfortably firm compression which boosts circulation and increases the supply of oxygen to the muscles. As a result, your muscles can perform for longer, recover more quickly and are better protected against injuries too. The compression also reduces muscle vibrations in the biceps and triceps muscles.