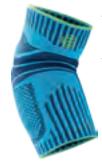

### **Sports Compression Sleeves Arm**

For strengthening the arm muscles during ball games and endurance sports.

- Highly elastic knitted fabric for a carefully regulated amount of compression based on medical standards
- Extra-soft inner elbow area for exceptional comfort
- Breathable high-tech microfiber feels good on the skin
- Hard-wearing, durable quality for daily use

More power for your arm muscles: the Sports Compression Sleeves for the arm exert comfortably firm compression which boosts circulation and increases the supply of oxygen to the muscles. As a result, your muscles can perform for longer, recover more quickly and are better protected against injuries too. The compression also reduces muscle vibrations in the biceps and triceps muscles.