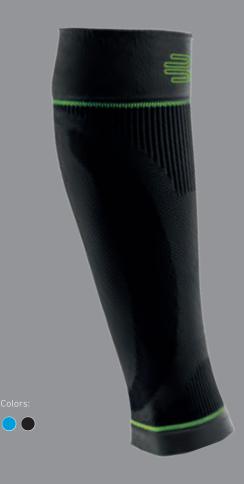

### **Sports Compression Sleeves Lower Leg**

For strengthening the lower leg muscles while playing ball games and endurance sports

- Highly elastic knitted fabric for a carefully regulated amount of compression based on medical standards
- Wide edging band for a perfect fit and exceptional comfort
- Breathable high-tech microfiber feels good on the skin
- Hard-wearing, durable quality for daily use

With noticeable compression for improved muscle performance: the Sports Compression Sleeves for the lower leg boost the blood flow to the muscles. Your entire lower leg receives a better supply of oxygen, continues to perform more effectively and recovers more quickly. What's more, your muscles warm up faster thanks to the improved circulation, which means that they have better all-round protection against injury.