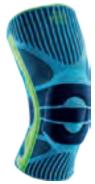

# **Sports Knee Support**

Supports the knee during exercise

- Support which encloses the joint and is made from a highly elastic knitted fabric for a carefully regulated amount of compression
- Innovative pad to absorb pressure peaks
- Lateral wings and pressure points for positive sensorimotor feedback
- Anatomical fit with siliconized areas to quarantee a secure fit and maximum freedom of movement
- Light, airy knitted fabric made of hard-wearing material makes the support very comfortable to wear
- Durable, easy-care quality for daily use

Excellent protection from excessive strain: the Sports Knee Support improves the controlled movement of the knee during longer sporting activities through gentle compression. The hard-wearing knee support simultaneously massages ligaments, tendons, muscles and connective tissue during movement, with the associated benefits for the sensorimotor system. Stress and risks of injury are thereby combated and pain associated with excessive strain subsides more quickly.