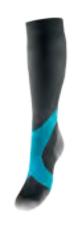

# **Sports Compression Socks Ball & Racket**

Stabilizing sports socks for ball games and racket sports

- Highly elastic knitted fabric for a carefully regulated amount of compression based on medical standards
- Muscle-toning zone to reduce muscle vibrations
- Taping zone for greater stability for the ankle
- Special zone for protection against pressure and rubbing on the Achilles tendon
- Shock-absorbing cushioning for increased comfort during movement
- Breathable high-tech microfiber feels good on the skin
- Hard-wearing, durable quality for daily use

Greater stability during quick movement sequences: the Sports Compression Socks Ball & Racket provide support for your ankle and calf muscles thanks to the special taping and muscle-toning zones. The taping zone improves your sense of stability and coordination in the foot, while the muscle-toning zone stimulates the calf muscles.