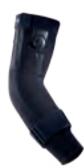

# **Sports Elbow Brace**

Hyperextension protection for the elbow in racket sports

- Support which goes round the arm to stabilize the elbow
- Integrated strap system to cushion arm extension movements
- Boa® closure system for adjusting the tension with millimeter precision
- Strap which triggers a warning pressure to cushion the forces which arise
- Durable, easy-care quality for daily use

Protection against hyperextension: the Sports Elbow Brace allows for better control of the arm's elasticity An integral strap system cushions the extension of your arm during movement - thanks to an adjustable pre-set tension, a counter-reaction in the forearm muscles is triggered to balance out the force. The force involved in the extension is therefore cushioned at the end of the movement, reducing the stress at the elbow.