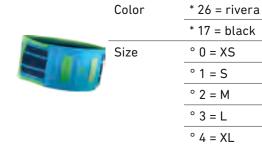

### **Sports Knee Support**

| Item No. | 11449411*001° |
|----------|---------------|
| Color    | * 26 = rivera |
|          | * 17 = black  |
| Size     | ° 0 = XS      |
|          | ° 1 = S       |
|          | ° 2 = M       |
|          | ° 3 = L       |
|          | ° 4 = XL      |
|          | ° 5 = XXL     |
|          |               |