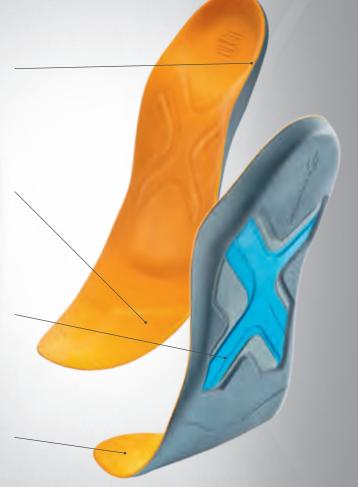

Patented dual-component core with an innovative X-shaped module to support the foot arches and control the heel-to-toe movement of the foot:

- Reduces foot muscle fatigue
- Supports the foot's natural heel-to-toe movement
- Prevents injuries caused by excessive strain

Cushioning of the forefoot and hindfoot – provides durable cushioning when the heel hits the ground and the toes push off

Sensorimotor spots – stimulate the foot muscles

Weightflex® technology – supports the natural mobility of the feet when running

Functional top cover – kills bacteria and inhibits odors

SUPPORT YOUR ENDURANCE

WALK