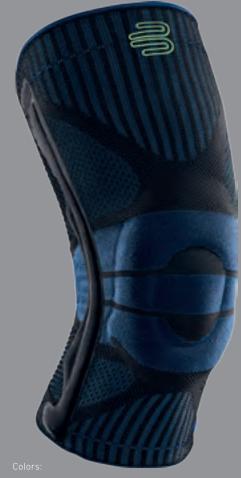

# STABILIZES YOUR KNEE

# **Sports Knee Support**

Supports the knee during exercise

- Support which encloses the joint and is made from a highly elastic knitted fabric for a carefully regulated amount of compression
- Innovative pad to absorb pressure peaks
- Lateral wings and pressure points for positive sensorimotor feedback
- Anatomical fit with siliconized areas to quarantee a secure fit and maximum freedom of movement
- Light, airy knitted fabric made of hard-wearing material makes the support very comfortable to wear
- Durable, easy-care quality for daily use

Excellent protection from excessive strain: the Sports Knee Support improves the controlled movement of the knee during longer sporting activities through gentle compression. The hard-wearing knee support simultaneously massages ligaments, tendons, muscles and connective tissue during movement, with the associated benefits for the sensorimotor system. Stress and risks of injury are thereby combated and pain associated with excessive strain subsides more quickly.