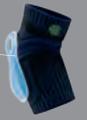

# **Sports Knee Support**

Supports the knee during exercise

- Support which encloses the joint and is made from a highly elastic knitted fabric for a carefully regulated amount of compression
- Innovative pad to absorb pressure peaks
- Lateral wings and pressure points for positive sensorimotor feedback
- Anatomical fit with siliconized areas to quarantee a secure fit and maximum freedom of movement
- Light, airy knitted fabric made of hard-wearing material makes the support very comfortable to wear
- Durable, easy-care quality for daily use

Excellent protection from excessive strain: the Sports Knee Support improves the controlled movement of the knee during longer sporting activities through gentle compression. The hard-wearing knee support simultaneously massages ligaments, tendons, muscles and connective tissue during movement, with the associated benefits for the sensorimotor system. Stress and risks of injury are thereby combated and pain associated with excessive strain subsides more quickly.