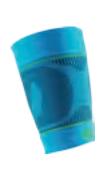

### **Sports Compression Sleeves Lower Leg**

For strengthening the lower leg muscles while playing ball games and endurance sports

- Highly elastic knitted fabric for a carefully regulated amount of compression based on medical standards
- Wide edging band for a perfect fit and exceptional comfort
- Breathable high-tech microfiber feels good on the skin
- Hard-wearing, durable quality for daily use

With noticeable compression for improved muscle performance: the Sports Compression Sleeves for the lower leg boost the blood flow to the muscles. Your entire lower leg receives a better supply of oxygen, continues to perform more effectively and recovers more quickly. What's more, your muscles warm up faster thanks to the improved circulation, which means that they have better all-round protection against injury.