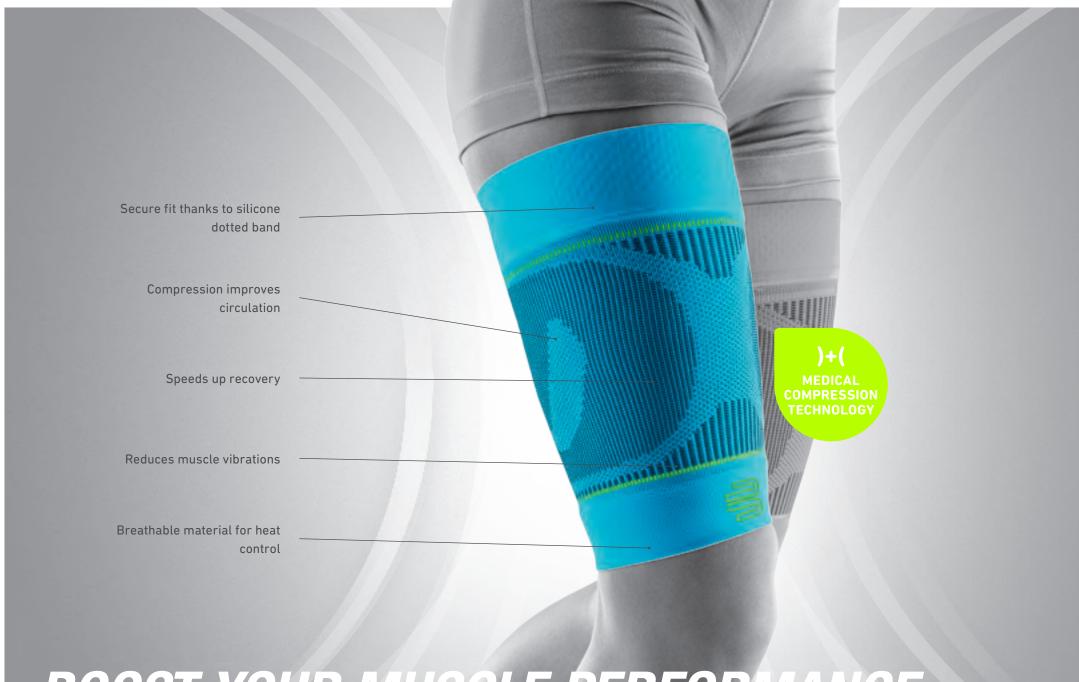

# **Sports Compression Sleeves Upper Leg**

For strengthening the thigh muscles while playing ball games and endurance sports

- Highly elastic knitted fabric for a carefully regulated amount of compression based on medical standards
- Wide edging band with a silicone dotted band for a perfect fit and exceptional comfort
- Breathable high-tech microfiber feels good on the skin
- Hard-wearing, durable quality for daily use

More oxygen for enhanced muscle performance: the Sports Compression Sleeves for the upper leg exert compression to boost circulation and provide a better supply of oxygen to your muscles. The result: fewer muscle vibrations and muscles which can perform better, recover more effectively, warm up more quickly and are well protected against injuries too.

Extra-wide supportive band for a comfortable fit

Compression improves circulation

Speeds up recovery

Reduces muscle vibrations

Breathable material for heat control

)+(
MEDICAL
COMPRESSION
TECHNOLOGY

BOOST YOUR MUSCLE PERFORMANCE