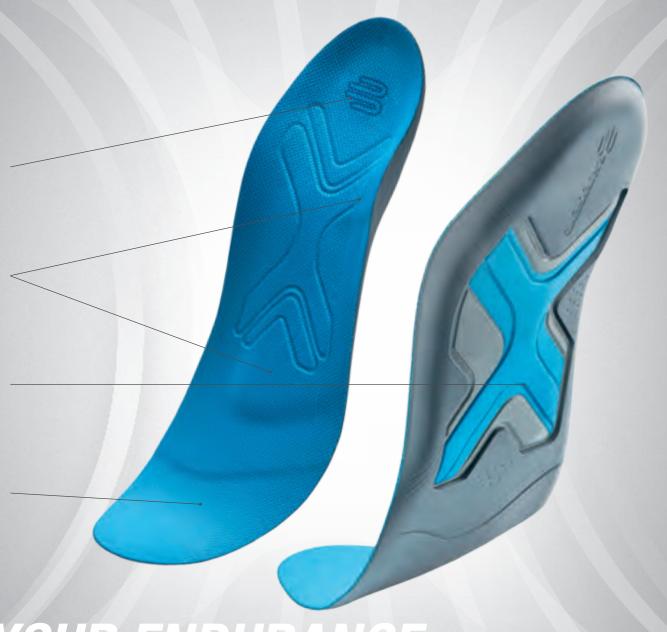

Cushioning of the forefoot and hindfoot – provides durable cushioning when the heel hits the ground and the toes push off

Sensorimotor spots – stimulate the foot muscles

Weightflex® technology – supports the natural mobility of the feet when running

Functional top cover – kills bacteria and inhibits odors

SUPPORT YOUR ENDURANCE

WALK