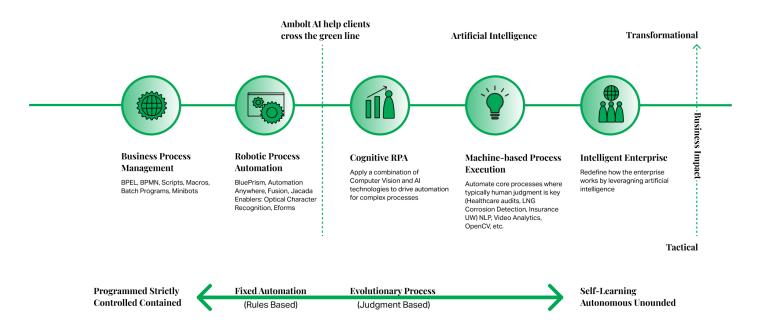

# Al can take your business in a new direction

Decisions or processes involving a large quantity of data can be overwhelming or even impossible if you rely on human performance alone. This is where artificial intelligence can support with otherwise impossible tasks or automate tedious work.

Artificial intelligence can solve a host of problems, and it can play a valuable role in recognizing errors, health diagnostics and traffic optimization, for example.

It offers countless possibilities, and we know them and have tried most of them.