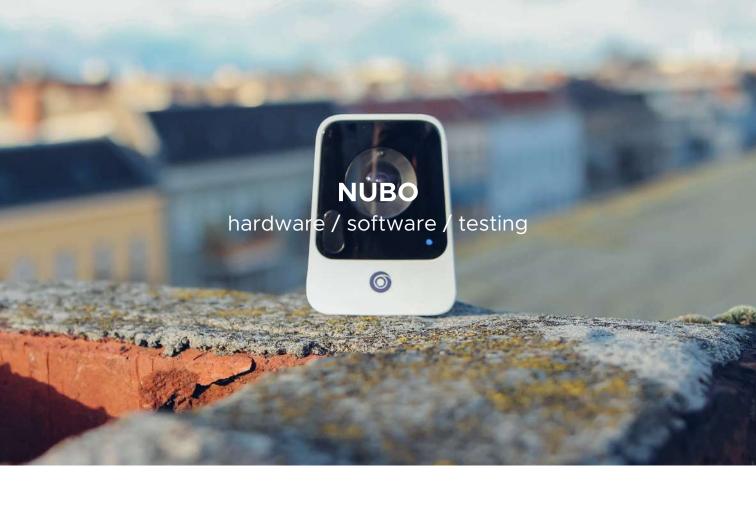

## Nubo brings a new level of security

Get the freedom to do what you want while protecting the things you love

The world's first 4G/LTE security camera; Nubo provides low-cost, high-quality remote monitoring, wherever you are.

We worked closely with the Eagle Eye Networks team to design, develop, and optimize the core electronic hardware and software.

Wake up to the sleep revolution

Circa helps you fall asleep and gently wakes you up at the right moment