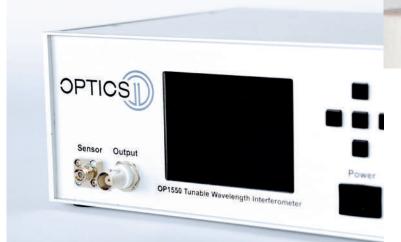

Together we created an industry-leading interferometer—a precision measurement tool used in specialized nanotechnology labs.

We designed and developed a complete solution around the client's sensor tool—for

the first concept to the final product—providing a PCB, visualization software, and device firmware.

www.optics11.com

The buildings we work in need to be comfortable and efficient

Air humidity and atmospheric pressure measurement allows you to optimize the workplace temperature for your people—and make them more productive