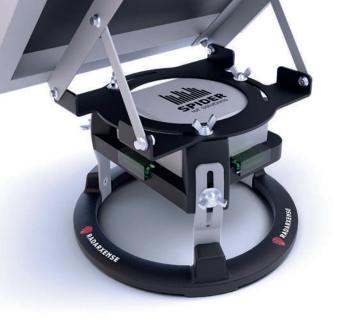

Silo Spider is built for durability and reliability. It is designed to cope with some of the most demanding weather conditions and make sure that the farm works all year round. Spider IoT Solutions called on Grinn engineers to manage and implement proper software and

hardware to run the latest radar technology combined with high quality IoT solutions.

www.spider-iot.net