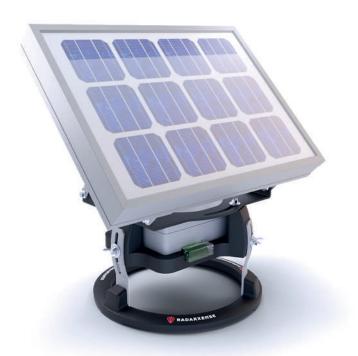

Silo Spider is built for durability and reliability. It is designed to cope with some of the most demanding weather conditions and make sure that the farm works all year round. Spider IoT Solutions called on Grinn engineers to manage and implement proper software and

hardware to run the latest radar technology combined with high quality IoT solutions.

www.spider-iot.net