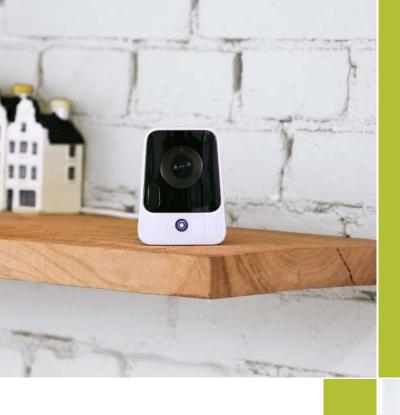

## Nubo brings a new level of security

Get the freedom to do what you want while protecting the things you love

The world's first 4G/LTE security camera; Nubo provides low-cost, high-quality remote monitoring, wherever you are.

We worked closely with the Eagle Eye Networks team to design, develop, and optimize the core electronic hardware and software.

Wake up to the sleep revolution

Circa helps you fall asleep and gently wakes you up at the right moment