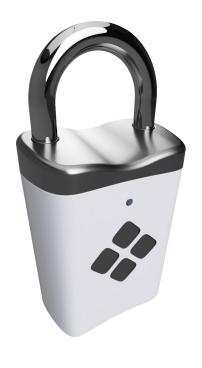

During the Ambitlocker project, we used the most innovative, proven and high-performance radio technology LoRaWAN which is used in many other Grinn solutions. We were responsible for creating the hardware part of the Ambitlocker device - PCB design

to compose the electronic factors in a compressed and profitable way.

www.ambitlocker.com

Intelligent agriculture

The easy assembly of solar panels to power the solution reduces running costs to a minimum