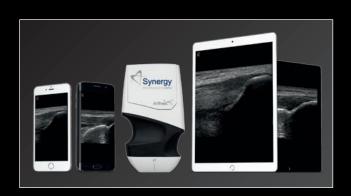

## Synergy MSK<sup>TM</sup> Ultrasound

Provides Unmatched Wireless Capabilities Without Sacrificing Image Quality

- High resolution ultrasound images
- Wireless transmission to iOS or Android smart devices
- Presets for musculoskeletal (MSK) applications
- Automated gain and frequency settings