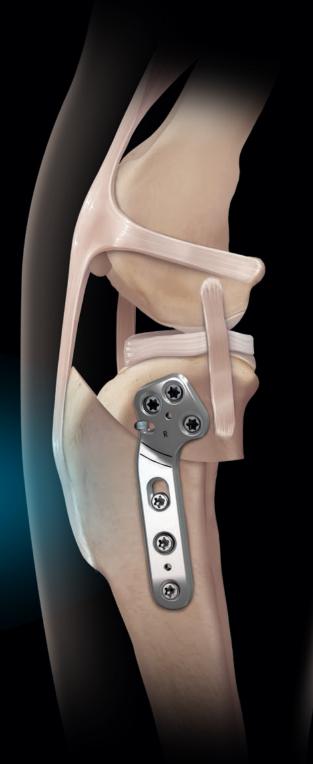

## A Novel TPLO Plate That Provides Rotational Stability

- Locking screws proximally and distally
- Locking TPLO plate with *Internal* Brace™ augmentation option
- New shape and additional features designed to facilitate optimal plate positioning
- Laser line assists in proper placement
- 3.5 mm plate, available in three different sizes