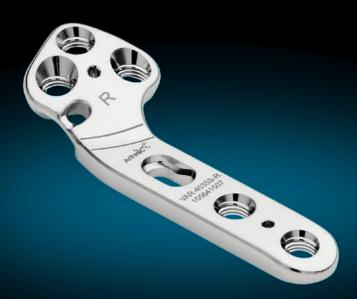

## A Novel TPLO Plate That Provides Rotational Stability

- Locking screws proximally and distally
- Locking TPLO plate with *Internal* Brace™ augmentation option
- New shape and additional features designed to facilitate optimal plate positioning
- Laser line assists in proper placement
- 3.5 mm plate, available in three different sizes