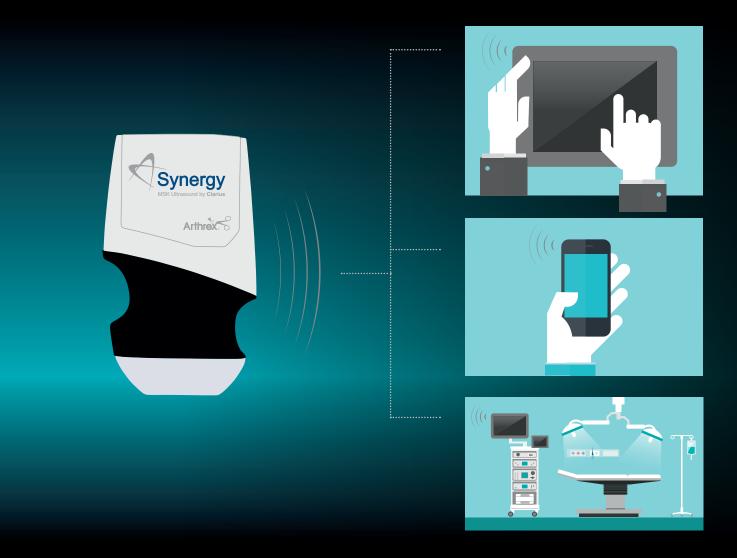

## Synergy MSK<sup>TM</sup> Ultrasound

Provides Unmatched Wireless Capabilities Without Sacrificing Image Quality

- High resolution ultrasound images
- Wireless transmission to iOS or Android smart devices
- Presets for musculoskeletal (MSK) applications
- Automated gain and frequency settings