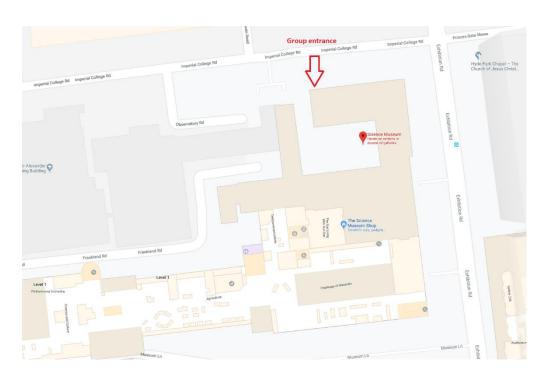

To get to the Illuminate venue, please enter the Science Museum via the **Group's Entrance** on Imperial College Road and take the lift to Level 4.